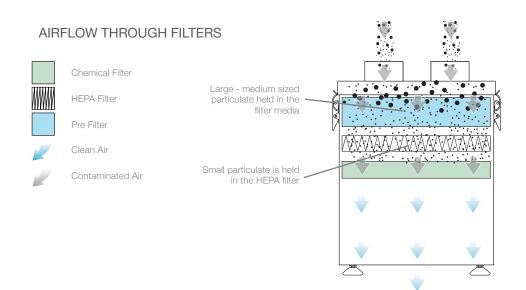

| TECHNICAL DATA       |                                                      |                                                       |  |  |  |
|----------------------|------------------------------------------------------|-------------------------------------------------------|--|--|--|
|                      | 230V                                                 | 115V                                                  |  |  |  |
| Dimensions (HxWxD)   | 450 x 300 x 300mm                                    | 17.7 x 11.8 x 11.8"                                   |  |  |  |
| Cabinet Construction | Brushed stainless steel                              | Brushed stainless steel                               |  |  |  |
| Airflow / Pressure   | 320m³/hr / 5mbar                                     | 188cfm / 5mbar                                        |  |  |  |
| Electrical Data      | 230v 50/60Hz<br>Full load current: 1.1 amps / 0.25kw | 115v 50/60Hz<br>Full load current: 2.1 amps / 0.255kw |  |  |  |
| Noise Level          | < 52dBA*                                             | < 52dBA*                                              |  |  |  |
| Weight               | 15kg                                                 | 33lbs                                                 |  |  |  |
| Duct Size            | 2 x 75mm                                             | 2 x 3"                                                |  |  |  |
| Duct Run             | 3mtrs                                                | 9.8ft                                                 |  |  |  |
| Gas Filter           | Treated Activated Carbon                             |                                                       |  |  |  |