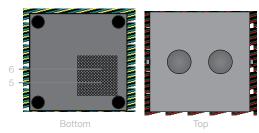

### TECHNICAL SPECIFICATION

- Power Cable Inlet
- On / Off Switch
- 3 Filter Latch

- 4 Hose Inlet Connection 2 x 75mm
- 5 Exhaust Outlet
- 6 Motor Cooling Inlet