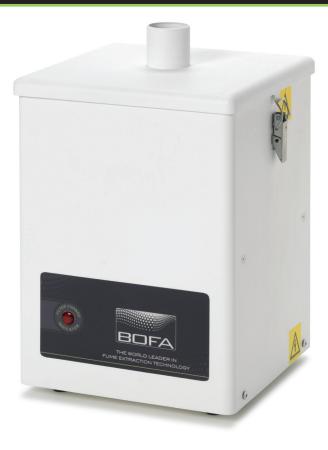

# THE WORLD LEADER IN FUME EXTRACTION TECHNOLOGY

The V200 extraction unit has been designed primarily to extract the fumes generated during hand soldering in the electronics industry. This portable system comes complete with an extraction arm and installation kit that contain everything required to set up an operator with ease. Minimal installation allows this unit to be moved with the work bench when factory layouts need changing due to production challenges. The low noise level and fully comprehensive filtration is ideal for factories with changing production demands.

#### TECHNICAL SPECIFICATION

- 1 Filter Condition Display light
- 2 On / Off Switch
- 3 Hose Inlet Connection 50mm
- 4 Exhaust Outlet
- 5 Power Cable Inlet
- 6 Lid latches

British Quality

TEL: +44 (0) 1202 699 444 FAX: +44 (0) 1202 699 446 EMAIL: sales@bofa.co.uk WEB: www.bofa.co.uk