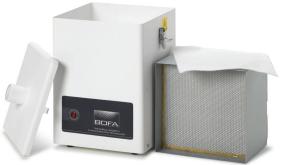

# V200 FILTERS

## PACKAGE INCLUDES:

- V200 Extraction unit
- 1 x Pre filter pad
- 1 x Combined HEPA/Gas filter
- 1 x Power cable
- 1 x Installation kit and extraction arm

| PART NUMBERS                                    |         |             | PRE FILTER     | COMBINED FILTER |
|-------------------------------------------------|---------|-------------|----------------|-----------------|
| Model                                           | Voltage | Part Number | PF Part Number | CF Part Number  |
| V200 - with installation kit and extraction arm | 230v    | E0742A0000  | A1030102       | A1030099        |
|                                                 | 115v    | E0741A0000  | A1030102       | A1030099        |

| PRE FILTER SPECIFICATIONS |                      |  |  |
|---------------------------|----------------------|--|--|
| Filter Media              | Glass Fibre          |  |  |
| Filter Media Construction | Pad                  |  |  |
| Filter Efficiency         | F7 (96% @ 2 microns) |  |  |

| COMBINED FILTER SPECIFICATIONS |                                              |  |
|--------------------------------|----------------------------------------------|--|
| HEPA Filter Media              | Glass Fibre                                  |  |
| HEPA Media<br>Construction     | Maxi Pleat Construction with Webbing Spacers |  |
| Gas Filter                     | Treated Activated Carbon                     |  |
| Filter Housing                 | Zintec Mild Steel                            |  |
| Filter Efficiency              | H13 (99.997% @ 0.3 microns)                  |  |