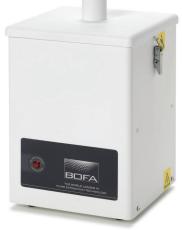

# THE WORLD LEADER IN FUME EXTRACTION TECHNOLOGY

The V200 extraction unit has been designed primarily to extract the fumes generated during hand soldering in the electronics industry. This portable system comes complete with an extraction arm and installation kit that contain everything required to set up an operator with ease. Minimal installation allows this unit to be moved with the work bench when factory layouts need changing due to production challenges. The low noise level and fully comprehensive filtration is ideal for factories with changing production demands.

## STANDARD FEATURES:

- Unique flip top flush sealing mounting plate
- Granulated carbon gas filter
- Filter blocked indicator
- 99.997% HEPA filtration

### SINGLE ARM HIGH VOLUME EXTRACTION UNIT:

Designed to extract fumes for one operator. Ideal for factories with changing demands, resulting in production layout changes. Comes complete with:

- 50mm ESD Stay Put extraction arm
- Unique flip top flush sealing mounting plate
- Granulated carbon gas filter
- Installation flex and table bracket
- Filter blocked Indicator
- 99.997% HEPA filtration