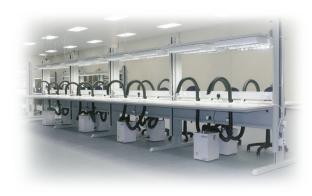

# THE WORLD LEADER IN FUME EXTRACTION TECHNOLOGY

The V200 extraction unit has been designed primarily to extract the fumes generated during hand soldering in the electronics industry. This portable system comes complete with an extraction arm and installation kit that contain everything required to set up an operator with ease. Minimal installation allows this unit to be moved with the work bench when factory layouts need changing due to production challenges. The low noise level and fully comprehensive filtration is ideal for factories with changing production demands.

Arm extraction system for solder applications.

### SINGLE ARM HIGH VOLUME EXTRACTION UNIT:

Designed to extract fumes for one operator. Ideal for factories with changing demands, resulting in production layout changes. Comes complete with:

- 50mm ESD Stay Put extraction arm
- Unique flip top flush sealing mounting plate
- Granulated carbon gas filter
- Installation flex and table bracket
- Filter blocked Indicator
- 99.997% HEPA filtration