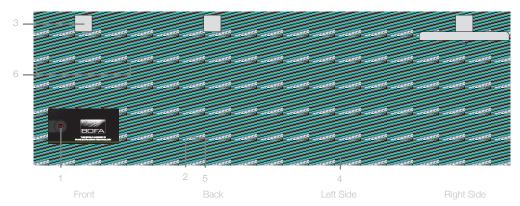

#### TECHNICAL SPECIFICATION

- 1 Filter Condition Display light
- 2 On / Off Switch
- 3 Hose Inlet Connection 50mm
- 4 Exhaust Outlet
- 5 Power Cable Inlet
- 6 Lid latches

British Quality

TEL: +44 (0) 1202 699 444 FAX: +44 (0) 1202 699 446 EMAIL: sales@bofa.co.uk WEB: www.bofa.co.uk